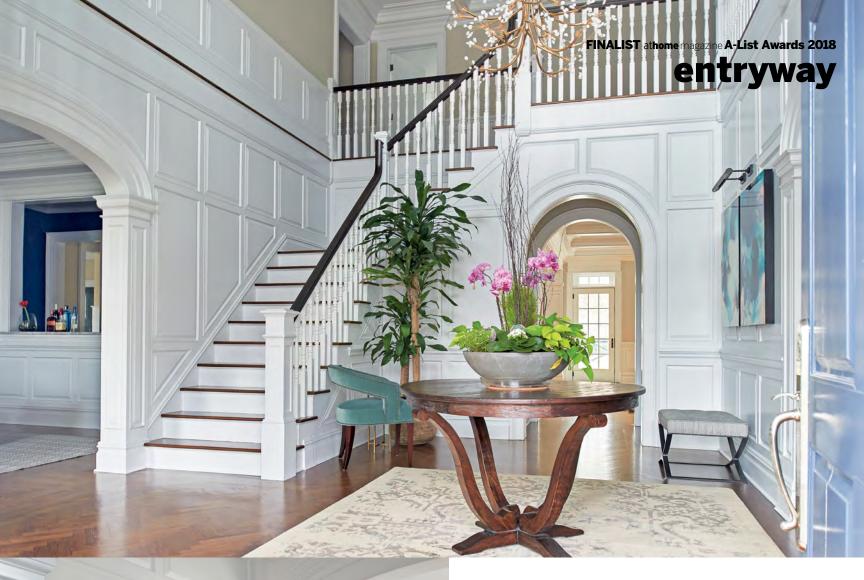

## **SAGE & GINGER**

hanneling the spirit of a landmark boutique hotel lounge, this foyer enchants with its classic yet current vibe that was inspired by a decked-out bar just steps away. Lingering with a cocktail or a book is easy to imagine, and cozy vignettes enveloped in a luscious, jewel-toned palette encourage guests to settle in. An elegant Restoration Hardware entry table, centered on an abstractpatterned, hand-knotted Tibetan rug, is a welcome sight, and a wave painting by William Hobbs flows just like the curves of the Asian-inspired console table from Currey & Company beneath it. A blooming flower bud chandelier by John-Richard crowns this gem of a space. —*LF* 