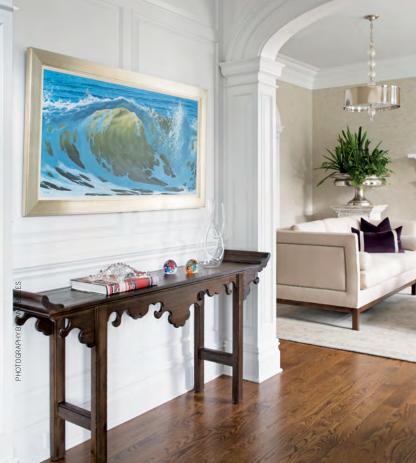

## **SAGE & GINGER**

hanneling the spirit of a landmark boutique hotel lounge, this foyer enchants with its classic yet current vibe that was inspired by a decked-out bar just steps away. Lingering with a cocktail or a book is easy to imagine, and cozy vignettes enveloped in a luscious, jewel-toned palette encourage guests to settle in. An elegant Restoration Hardware entry table, centered on an abstractpatterned, hand-knotted Tibetan rug, is a welcome sight, and a wave painting by William Hobbs flows just like the curves of the Asian-inspired console table from Currey & Company beneath it. A blooming flower bud chandelier by John-Richard crowns this gem of a space. —*LF* 